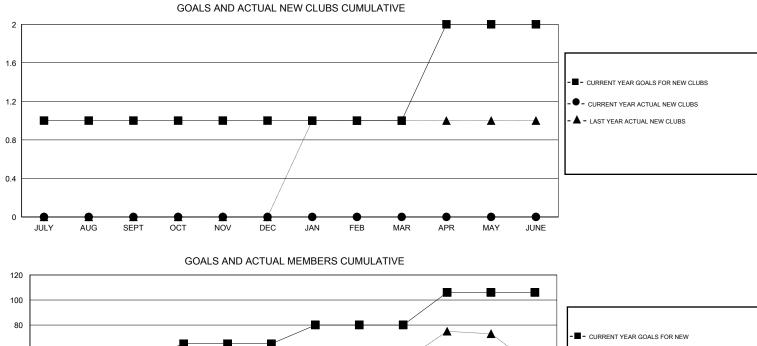

## GMT. Gary Fry

| GMT: Gary Fry |                  |                     | LOCATIO                    | MINNESO                     | ТА            |                    |                                  |                              | GMT CA 1                    |  |
|---------------|------------------|---------------------|----------------------------|-----------------------------|---------------|--------------------|----------------------------------|------------------------------|-----------------------------|--|
| -             |                  | Clubs               |                            |                             | Members       |                    |                                  |                              |                             |  |
|               | RESU             | LTS FOR 2013-2014   |                            | RESULTS FOR 2013-2014       |               |                    |                                  |                              |                             |  |
| QUARTER       | NEW CLUB<br>GOAL | ACTUAL NEW<br>CLUBS | ACTUAL<br>DROPPED<br>CLUBS | ACTUAL NET<br>GAIN/<br>LOSS | QUARTER       | NEW MEMBER<br>GOAL | ACTUAL TOTAL<br>MEMBERS<br>ADDED | ACTUAL<br>DROPPED<br>MEMBERS | ACTUAL NET<br>GAIN/<br>LOSS |  |
| JULY/AUG/SEPT | 1                | 0                   | 0                          | 0                           | JULY/AUG/SEPT | 52                 | 37                               | 64                           | -27                         |  |
| OCT/NOV/DEC   | 0                | 0                   | 0                          | 0                           | OCT/NOV/DEC   | 13                 | 40                               | 27                           | 13                          |  |
| JAN/FEB/MAR   | 0                | 0                   | 0                          | 0                           | JAN/FEB/MAR   | 15                 | 36                               | 39                           | -3                          |  |
| APR/MAY/JUNE  | 1                | 0                   | 0                          | 0                           | APR/MAY/JUNE  | 26                 | 9                                | 8                            | 1                           |  |