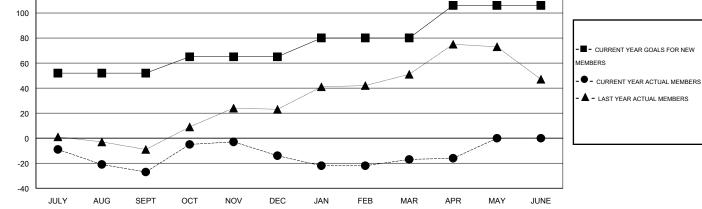

## GMT. Gary Fry

| GMT: Gary Fry |                  |                     | LOCATIO                    | MINNESO                     | ТА            |                    |                                  |                              | GMT CA 1                    |  |
|---------------|------------------|---------------------|----------------------------|-----------------------------|---------------|--------------------|----------------------------------|------------------------------|-----------------------------|--|
| -             |                  | Clubs               |                            |                             | Members       |                    |                                  |                              |                             |  |
|               | RESU             | LTS FOR 2013-2014   |                            | RESULTS FOR 2013-2014       |               |                    |                                  |                              |                             |  |
| QUARTER       | NEW CLUB<br>GOAL | ACTUAL NEW<br>CLUBS | ACTUAL<br>DROPPED<br>CLUBS | ACTUAL NET<br>GAIN/<br>LOSS | QUARTER       | NEW MEMBER<br>GOAL | ACTUAL TOTAL<br>MEMBERS<br>ADDED | ACTUAL<br>DROPPED<br>MEMBERS | ACTUAL NET<br>GAIN/<br>LOSS |  |
| JULY/AUG/SEPT | 1                | 0                   | 0                          | 0                           | JULY/AUG/SEPT | 52                 | 37                               | 64                           | -27                         |  |
| OCT/NOV/DEC   | 0                | 0                   | 0                          | 0                           | OCT/NOV/DEC   | 13                 | 40                               | 27                           | 13                          |  |
| JAN/FEB/MAR   | 0                | 0                   | 0                          | 0                           | JAN/FEB/MAR   | 15                 | 36                               | 39                           | -3                          |  |
| APR/MAY/JUNE  | 1                | 0                   | 0                          | 0                           | APR/MAY/JUNE  | 26                 | 9                                | 8                            | 1                           |  |